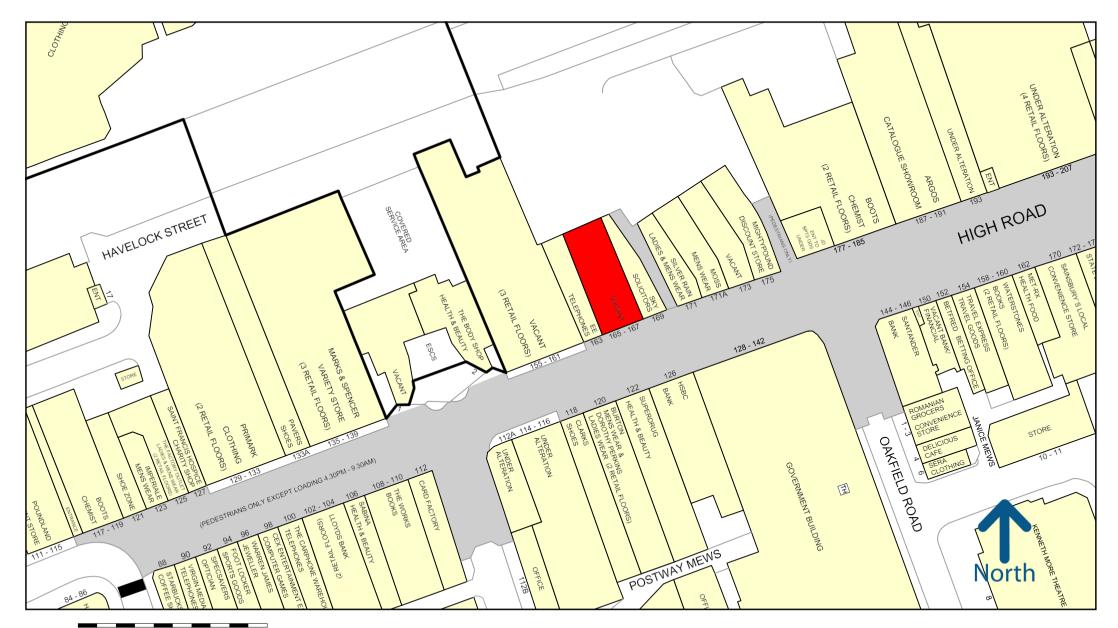

## 165 & 167 HIGH ROAD ILFORD IG1 1DG

The property occupies a prime location adjacent to the Exchange Shopping Centre. Neighbouring retailers include M & S, Boots, EE, Superdrug, J D Sports, Dorothy Perkins and Burtons.

Ilford

Experian Goad Plan Created: 19/11/2018

Created By: LCG

50 metres

Copyright and confidentiality Experian, 2017. © Crown copyright and database rights 2017. OS 100019885

For more information on our products and services: www.experian.co.uk/goad | goad.sales@uk.experian.com |0845 601 6011